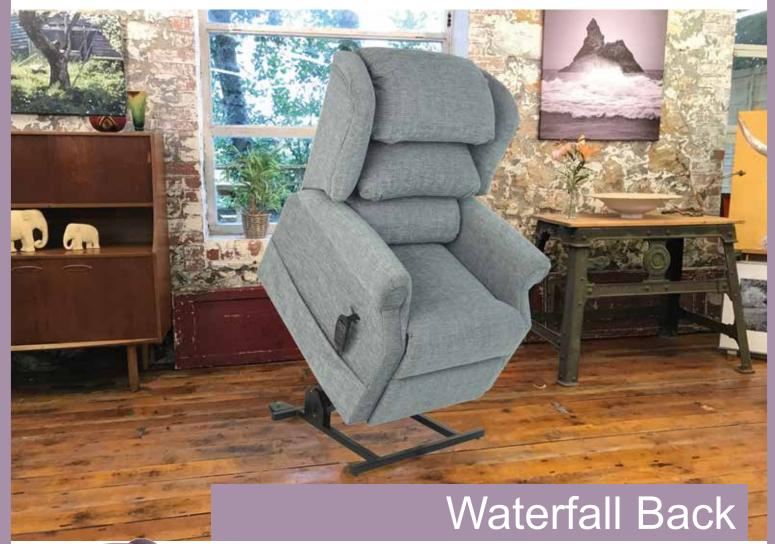

## Waterfall Back

The Ambassador Cosi Chair is different from any other riser reclining chair with its superbly supportive seating positioning system and deep waterfall cushions providing the ultimate in seating comfort. Its unique design, proportions & classic lines enable almost any individual to achieve maximum comfort, whether seated, rising or reclining. Four lockable castors as standard. Enduring quality fabrics to suit todays lifestyle.

# The Ambassador

## The Ambassador