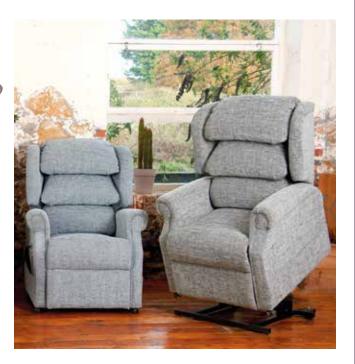

# The Ambassador

## The Ambassador

## Waterfall Back

The Ambassador Cosi Chair is different from any other riser reclining chair with its superbly supportive seating positioning system and deep waterfall cushions providing the ultimate in seating comfort. Its unique design, proportions & classic lines enable almost any individual to achieve maximum comfort, whether seated, rising or reclining. Four lockable castors as standard. Enduring quality fabrics to suit todays lifestyle.

### Main Features & Benefits:

- Seminar Dual-motor Tilt-in-Space Mechanism with Variable Angle Lift\* (VAL\* - M & L only. Ask for more details)
- · Hybrid pocket sprung seat base
- · Pleated wings for a timeless elegance
- Arm covers and Antimacassar included
- Heat & massage available Made to order
- Drop in seat cushions for pressure care issues available Made to order. (Ask for more details.)
- Other fabrics are available on Made to order
- 2 or 3-Seater static sofa available on Made to order
- 5 Year Guarantee on frames, mechanisms and all electrics
- Quality Craftsmanship, BRITISH MADE