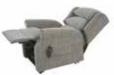

# The Ambassador

## Tilt-in-Space Dual Motor

### Main Features & Benefits:

- Seminar Dual-motor Tilt-in-Space Mechanism with Variable Angle Lift\* (VAL\* - M & L only. Ask for more details)
- · Hybrid pocket sprung seat base
- · Pleated wings for a timeless elegance
- Arm covers and Antimacassar included
- Heat & massage available Made to order
- Drop in seat cushions for pressure care issues available Made to order. (Ask for more details.)
- Other fabrics are available on Made to order
- 2 or 3-Seater static sofa available on Made to order
- 5 Year Guarantee on frames, mechanisms and all electrics
- Quality Craftsmanship, BRITISH MADE