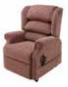

# The Ambassador

## The Ambassador

## Waterfall Back

The Ambassador Cosi Chair is different from any other riser reclining chair with its superbly supportive seating positioning system and deep waterfall cushions providing the ultimate in seating comfort. Its unique design, proportions & classic lines enable almost any individual to achieve maximum comfort, whether seated, rising or reclining. Four lockable castors as standard. Enduring quality fabrics to suit todays lifestyle.

### Main Features & Benefits:

- Seminar Dual-motor Tilt-in-Space Mechanism with Variable Angle Lift\* (VAL\* - M & L only. Ask for more details)
- · Hybrid pocket sprung seat base
- · Pleated wings for a timeless elegance
- Arm covers and Antimacassar included
- Heat & massage available Made to order
- Drop in seat cushions for pressure care issues available Made to order. (Ask for more details.)
- Other fabrics are available on Made to order
- 2 or 3-Seater static sofa available on Made to order
- 5 Year Guarantee on frames, mechanisms and all electrics
- Quality Craftsmanship, BRITISH MADE