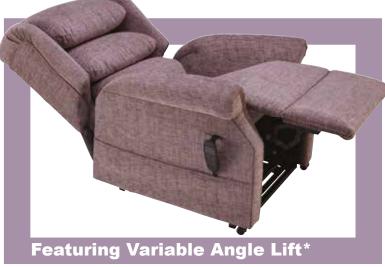

## Tilt-in-Space Dual Motor

### Main Features & Benefits:

- Seminar Dual-motor Tilt-in-Space Mechanism with Variable Angle Lift\* (VAL\* - M & L only. Ask for more details)
- · Hybrid pocket sprung seat base
- · Pleated wings for a timeless elegance
- Arm covers and Antimacassar included
- Heat & massage available Made to order
- Drop in seat cushions for pressure care issues available Made to order. (Ask for more details.)
- Other fabrics are available on Made to order
- 2 or 3-Seater static sofa available on Made to order
- 5 Year Guarantee on frames, mechanisms and all electrics
- Quality Craftsmanship, BRITISH MADE