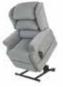

# The Ambassador

## The Ambassador

## Waterfall Back

The Ambassador Cosi Chair is different from any other riser reclining chair with its superbly supportive seating positioning system and deep waterfall cushions providing the ultimate in seating comfort. Its unique design, proportions & classic lines enable almost any individual to achieve maximum comfort, whether seated, rising or reclining. Four lockable castors as standard. Enduring quality fabrics to suit todays lifestyle.

### Main Features & Benefits:

- Seminar Dual-motor Tilt-in-Space Mechanism with Variable Angle Lift\* (VAL\* - M & L only. Ask for more details)
- · Hybrid pocket sprung seat base
- · Pleated wings for a timeless elegance
- Arm covers and Antimacassar included
- Heat & massage available Made to order
- Drop in seat cushions for pressure care issues available Made to order. (Ask for more details.)
- Other fabrics are available on Made to order
- 2 or 3-Seater static sofa available on Made to order
- 5 Year Guarantee on frames, mechanisms and all electrics
- Quality Craftsmanship, BRITISH MADE